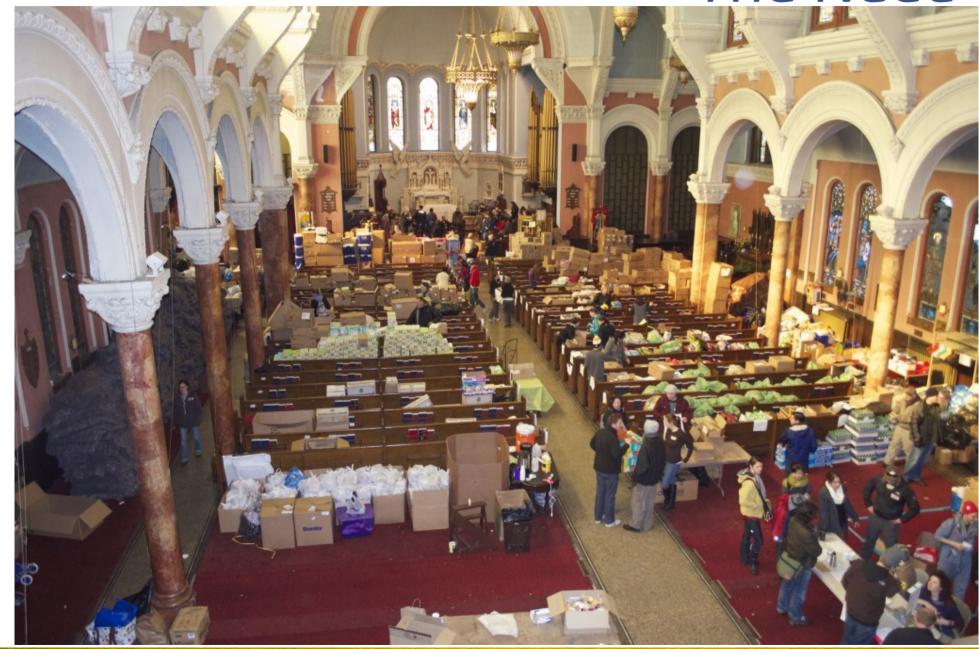

### New York: Hurricane Sandy

3 instances setup within 1 week:

- Hospital Tracking with Crisis Commons
- Volunteer & Shelter Management for American Red Cross
- Requests & Volunteer Management for Community groups including Occupy Sandy

# The Need

### The Need

- Lots of Requests
- Lots of Fulfillment
- Sprawling gDocs
- Hard to Prioritize supplies based on needs
- No Accountability
- No Reporting