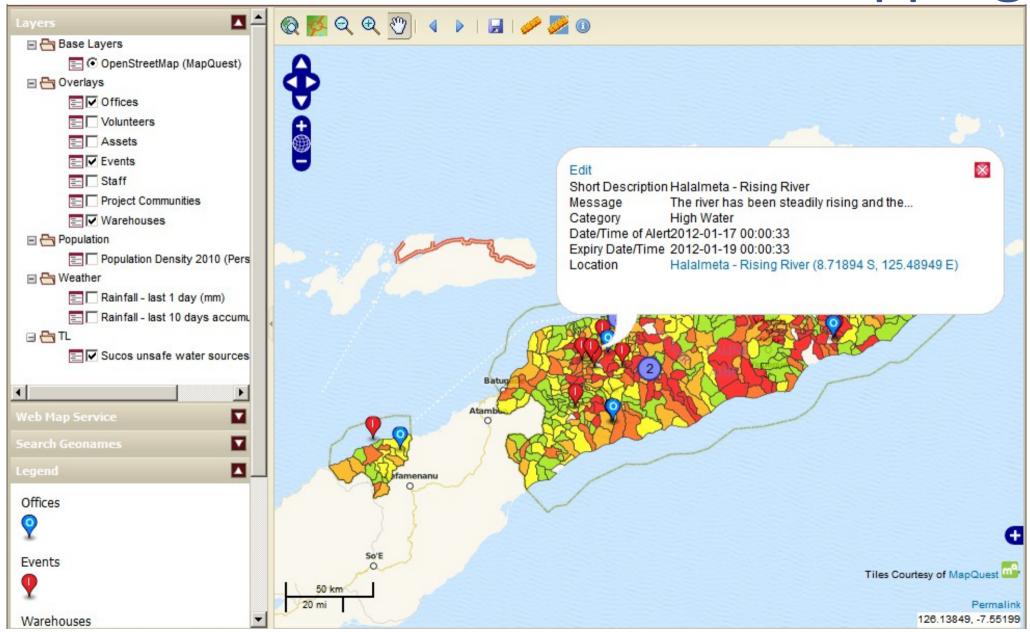

### Sahana Eden

Fran Boon fran@sahanafoundation.org



# SAHANA SOFTWARE FOUNDATION Disasters => Chaos => Trauma



missing parents / child / relative"



### **Reunite Families**



### Systems can help...



### Avoid unwanted aid piling up





# Bring aid to where it's needed most: Mapping





# Messaging











### Sahana Eden: Emergency Development Environment



### Search Warehouse Adjust Stock Levels Report

Import

Warehouse Stock

### Received Shipments

New List All Search Received

### Sent Shipments

New List All

### Items

New List All Search

### Catalogues

New List All

### Item Categories

New Item Category List All

### Requests

New List All Requested Items List All Requested Skills

### Commitments

List All

### Warehouse Stock

Quantity (Sum) ( | w | by Item | by Warehouse

Close

### Quantity (Sum) by Item







| Quantity (Sum)                                               | Warehouse                                  |                                            |                                  |                                               |