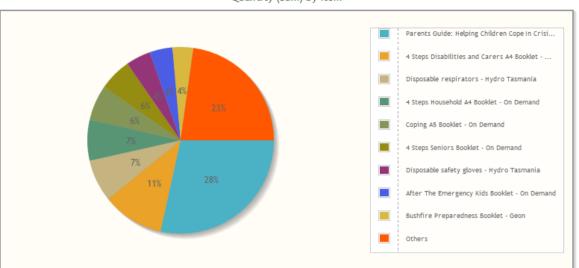

### Warehouse Stock

Quantity (Sum) ( | w | by Item | by Warehouse

Close

### Quantity (Sum) by Item

| Quantity (Sum)                                               | Warehouse                                  |                                            |                                  |                                               |         |
|--------------------------------------------------------------|--------------------------------------------|--------------------------------------------|----------------------------------|-----------------------------------------------|---------|
| Item                                                         | VIC - Villiers<br>Warehouse<br>(Warehouse) | NAT - Villiers<br>Warehouse<br>(Warehouse) | NAT - Pelham St 🔷<br>(Warehouse) | NAT - Bowen Hills<br>Warehouse<br>(Warehouse) | Total   |
| 4 Steps Disabilities and<br>Carers A4 Booklet - On<br>Demand | 11422.0                                    | 0.0                                        | 0                                | 9600.0                                        | 21022.0 |
| 4 Steps Easy English<br>Infobook - On Demand                 | 1427.0                                     | 0                                          | 0                                | 0                                             | 1427.0  |
| 4 Steps Easy English<br>Workbook - On Demand                 | 927.0                                      | 0                                          | 0                                | 3675.0                                        | 4602.0  |
| 4 Steps Household A2<br>Posters - On Demand                  | 0                                          | 0.0                                        | 0                                | 0                                             | 0.0     |
| 4 Steps Household A4<br>Booklet - On Demand                  | 8956.0                                     | 150.0                                      | 0                                | 4800.0                                        | 13906.0 |
| 4 Steps Household DL<br>Brochure - On Demand                 | 4764.0                                     | 0                                          | 0                                | 0                                             | 4764.0  |
| 4 Steps Seniors Booklet -<br>On Demand                       | 9649.0                                     | 0.0                                        | 0                                | 1450.0                                        | 11099.0 |
| After The Emergency Kids<br>Booklet - On Demand              | 5107.0                                     | 75.0                                       | 0                                | 2580.0                                        | 7762.0  |
| Black polar fleece - 10 -<br>Leaf Group                      | 0                                          | 0.0                                        | 0                                | 0                                             | 0.0     |
| Black polar fleece - 12 -                                    | 0                                          | 0.0                                        | 0                                | 0                                             | 0.0     |